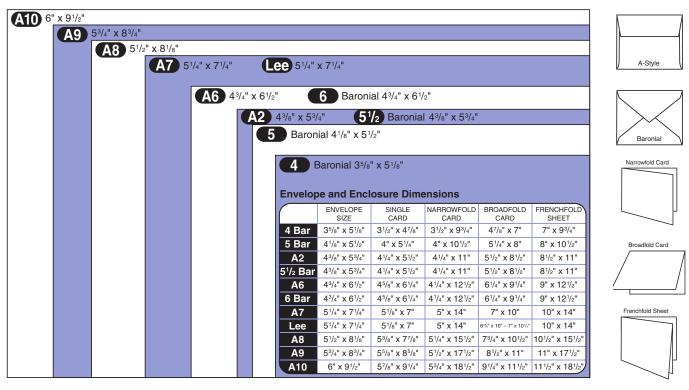

## **Envelope Size Charts**

| #                  | Size          | #                 | Size           |  |
|--------------------|---------------|-------------------|----------------|--|
| 6-1/4              | 3-1/2 x 6     | 9                 | 3-7/8 x 8-7/8  |  |
| 6-3/4              | 3-5/8 x 6-1/2 | 10                | 4-1/8 x 9-1/2  |  |
| 7                  | 3-3/4 x 6-3/4 | 11                | 4-1/2 x 10-3/8 |  |
| 7-3/4<br>(Monarch) | 3-7/8 x 7-1/2 | 12<br>(Not Shown) | 4-3/4 x 11     |  |
| 8-5/8<br>(Check)   | 3-5/8 x 8-5/8 | 14<br>(Not Shown) | 5 x 11-1/2     |  |