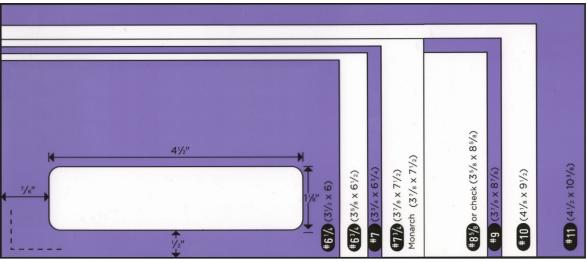

| Standard Window         | <b>Size</b><br>Height x Length |     | ition<br>From Bottom |
|-------------------------|--------------------------------|-----|----------------------|
| 6-3/4 - 7-3/4           | 1-1/8 x 4-1/2                  | 7/8 | 1/2                  |
| #9 - 10 - 11 - 12 - 14  | 1-1/8 x 4-1/2                  | 7/8 | 1/2                  |
| A Check (3-5/8 x 8-5/8) | 1-1/8 x 4-3/4                  | 5/8 | 13/16                |
| B Check (3-5/8 x 8-5/8) | 1 x 4                          | 1   | 3/4                  |